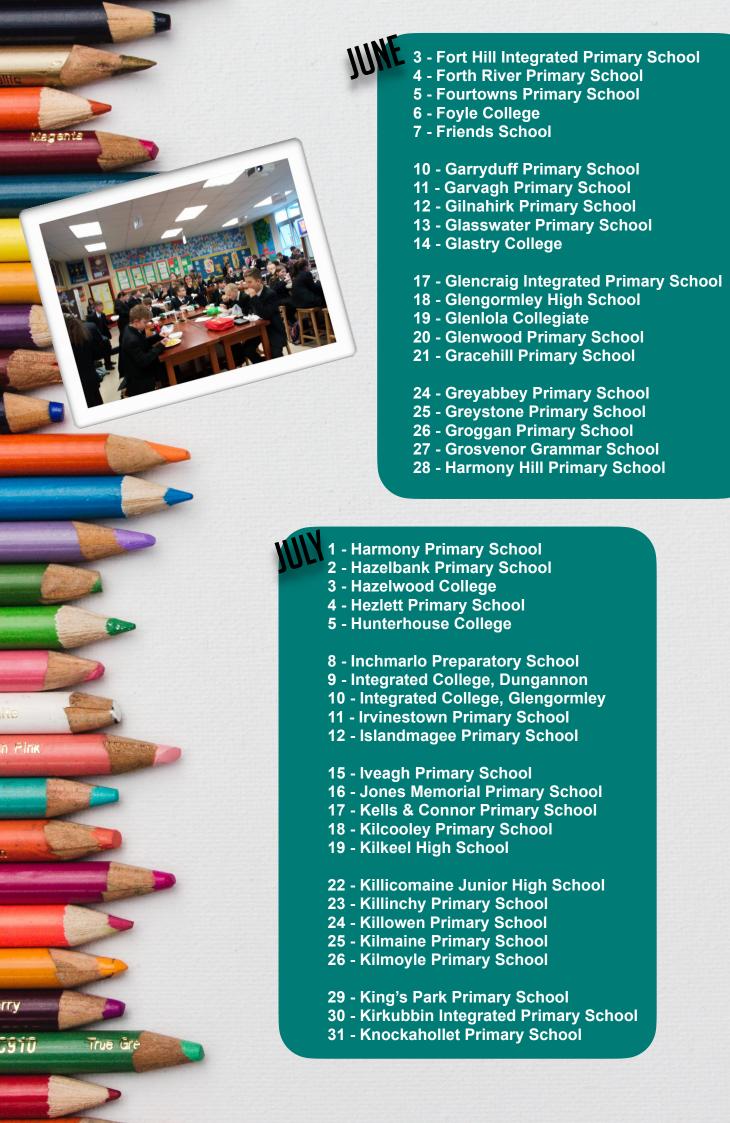

- To establish a community of mutual support and encouragement for Christian pupils;
- To enable pupils to meet God through the Bible and grow in relationship with Him;
- To equip Christian pupils to live for Jesus and share their faith with others;
- To provide opportunities for all pupils to hear and respond to the Good News of Jesus.
  - 1 Abbey Primary School
  - 2 Abbots Cross Primary School
  - 3 Abercorn Primary School
  - 4 All Children's Integrated Primary School
  - **5 Andrews Memorial Primary School**
  - 8 Annalong Primary School
  - 9 Antrim Primary School
  - 10 Armagh Royal School
  - 11 Armoy Primary School
  - 12 Ashfield Boys' High School
  - 15 Ashfield Girls' High School
  - 16 Aughnacloy College
  - 17 Avoniel Primary School
  - 18 Ballinamallard Primary School
  - 19 Ballycastle High School
  - 22 Ballyclare High School
  - 23 Ballyclare Primary School
  - 24 Ballyholme Primary School
  - 25 Ballykeel Primary School
  - 26 Ballymacash Primary School
  - 29 Ballymena Academy Juniors
  - 30 Ballymena Academy Seniors
  - 31 Ballymena Primary School