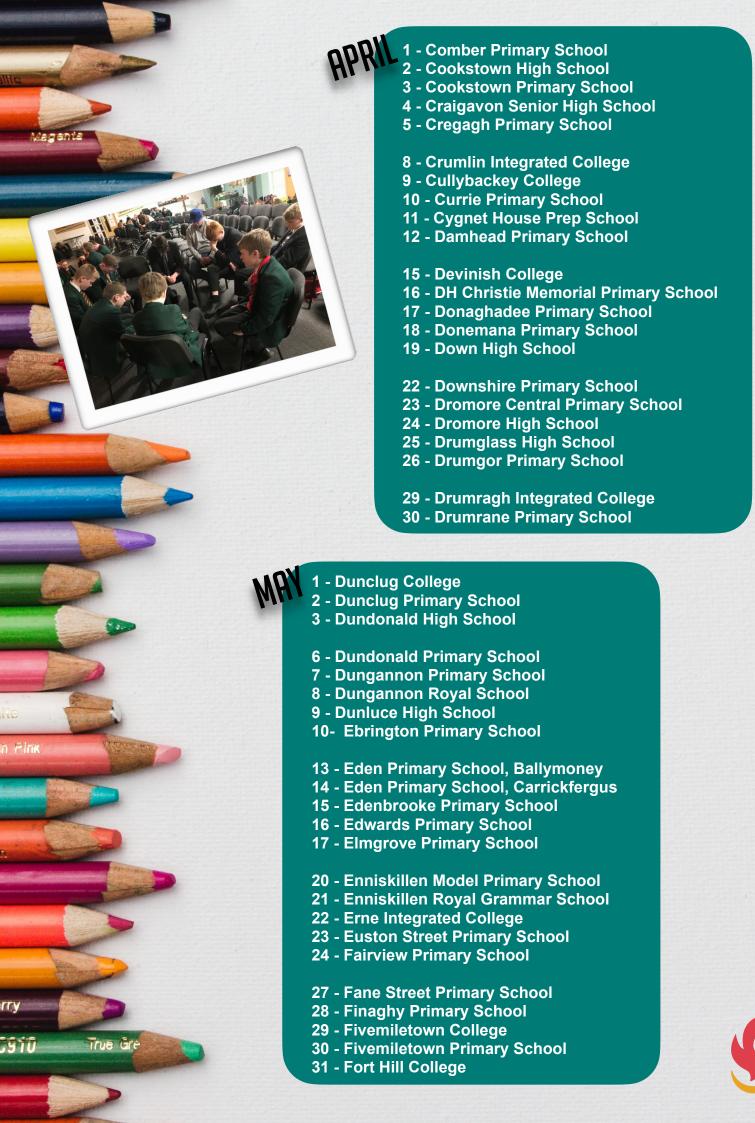

- To establish a community of mutual support and encouragement for Christian pupils;
- To enable pupils to meet God through the Bible and grow in relationship with Him;
- To equip Christian pupils to live for Jesus and share their faith with others;
- To provide opportunities for all pupils to hear and respond to the Good News of Jesus.
  - 1 Abbey Primary School
  - 2 Abbots Cross Primary School
  - 3 Abercorn Primary School
  - 4 All Children's Integrated Primary School
  - **5 Andrews Memorial Primary School**
  - 8 Annalong Primary School
  - 9 Antrim Primary School
  - 10 Armagh Royal School
  - 11 Armoy Primary School
  - 12 Ashfield Boys' High School
  - 15 Ashfield Girls' High School
  - 16 Aughnacloy College
  - 17 Avoniel Primary School
  - 18 Ballinamallard Primary School
  - 19 Ballycastle High School
  - 22 Ballyclare High School
  - 23 Ballyclare Primary School
  - 24 Ballyholme Primary School
  - 25 Ballykeel Primary School
  - 26 Ballymacash Primary School
  - 29 Ballymena Academy Juniors
  - 30 Ballymena Academy Seniors
  - 31 Ballymena Primary School