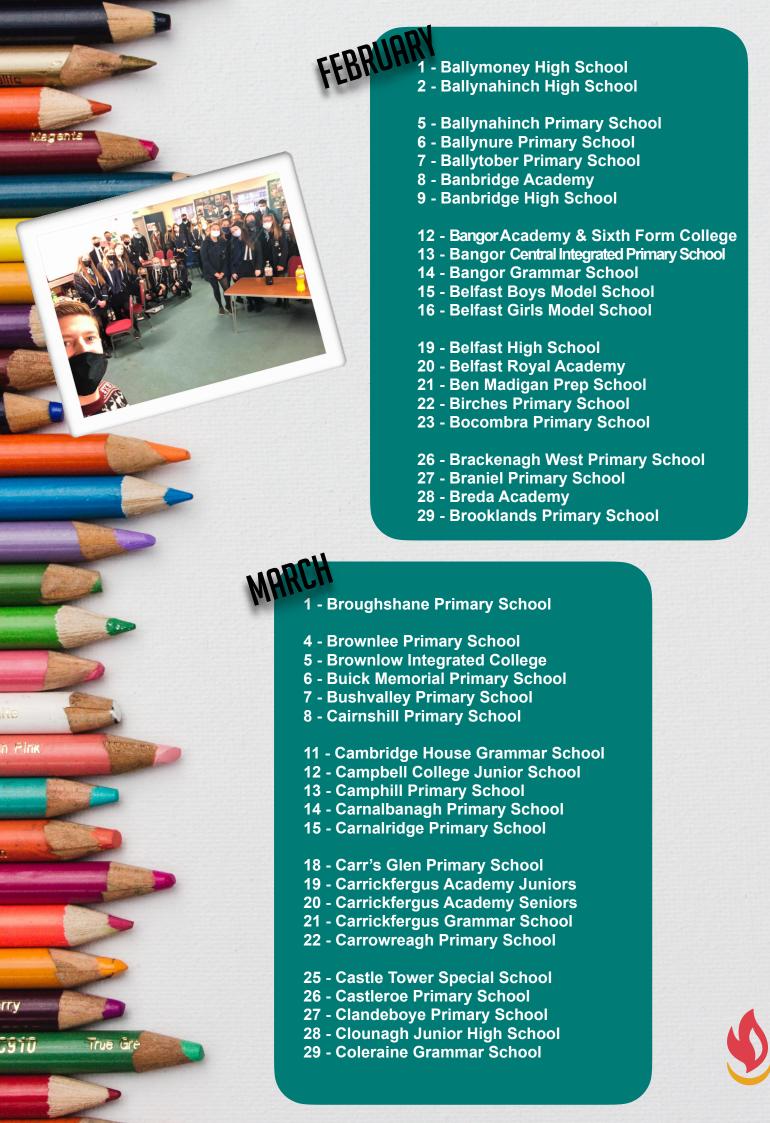

- To establish a community of mutual support and encouragement for Christian pupils;
- To enable pupils to meet God through the Bible and grow in relationship with Him;
- To equip Christian pupils to live for Jesus and share their faith with others;
- To provide opportunities for all pupils to hear and respond to the Good News of Jesus.
  - 1 Abbey Primary School
  - 2 Abbots Cross Primary School
  - 3 Abercorn Primary School
  - 4 All Children's Integrated Primary School
  - **5 Andrews Memorial Primary School**
  - 8 Annalong Primary School
  - 9 Antrim Primary School
  - 10 Armagh Royal School
  - 11 Armoy Primary School
  - 12 Ashfield Boys' High School
  - 15 Ashfield Girls' High School
  - 16 Aughnacloy College
  - 17 Avoniel Primary School
  - 18 Ballinamallard Primary School
  - 19 Ballycastle High School
  - 22 Ballyclare High School
  - 23 Ballyclare Primary School
  - 24 Ballyholme Primary School
  - 25 Ballykeel Primary School
  - 26 Ballymacash Primary School
  - 29 Ballymena Academy Juniors
  - 30 Ballymena Academy Seniors
  - 31 Ballymena Primary School